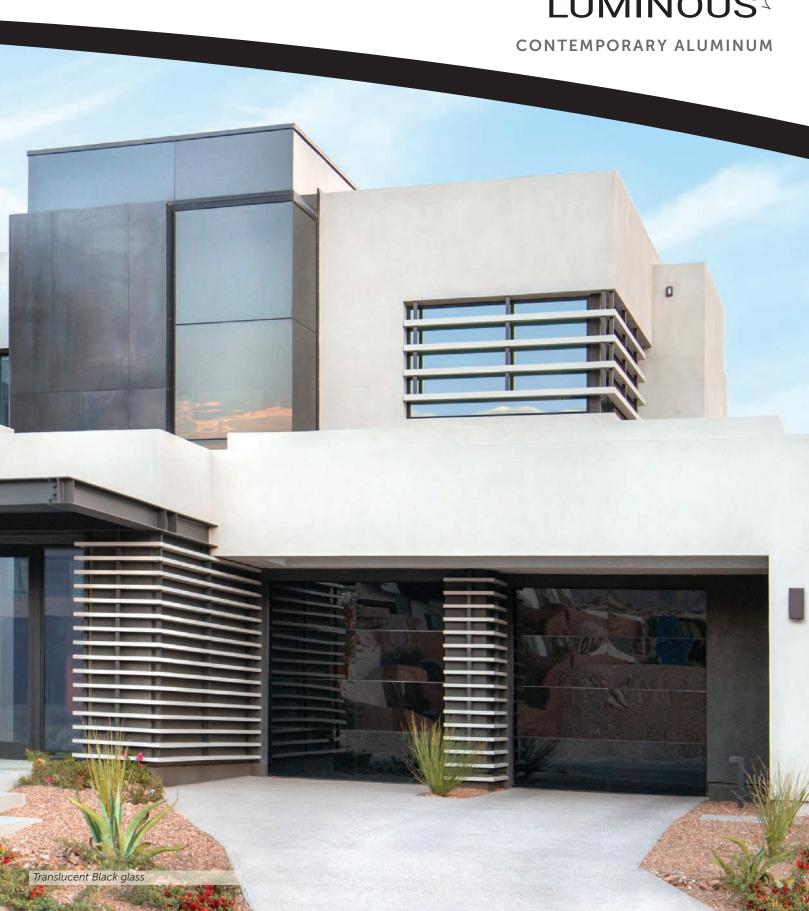

# modern. sleek. luminous.

A revolutionary new aluminum full-view door from Wayne Dalton, the Model 8450 Luminous™ is stylish and sleek.

Glass panels are mounted on top of an aluminum structure for an ultra-modern, frameless look on an easy-to-maintain door.

## 1 Choose Your Style

Opaque White

Opaque Black

Mirrored Gray

Mirrored Bronze

Translucent Black