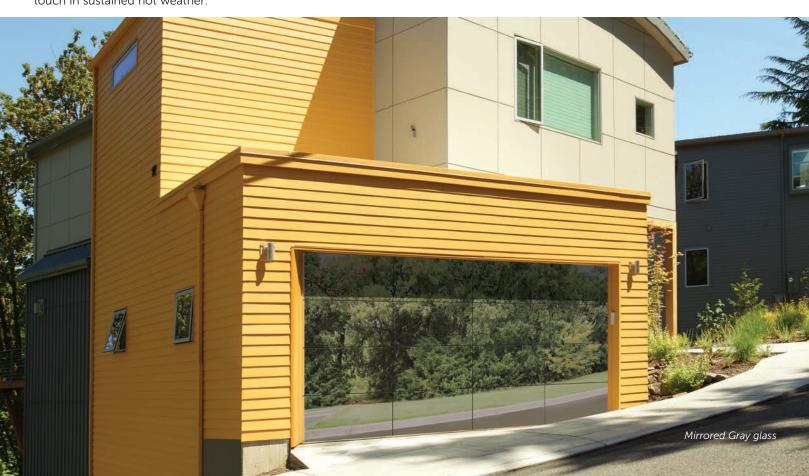

## 1 Choose Your Style

Opaque White

Opaque Black

Mirrored Gray

Mirrored Bronze

Translucent Black

### Aluminum and glass pairings

| ALUMINUM OPTIONS                                                             | GLASS COLOR                                                           |
|------------------------------------------------------------------------------|-----------------------------------------------------------------------|
| White Powder Coat                                                            | Opaque White                                                          |
| Black Powder Coat / Bronze Powder Coat /<br>Black Anodized / Bronze Anodized | Opaque Black / Mirrored Gray / Mirrored Bronze /<br>Translucent Black |