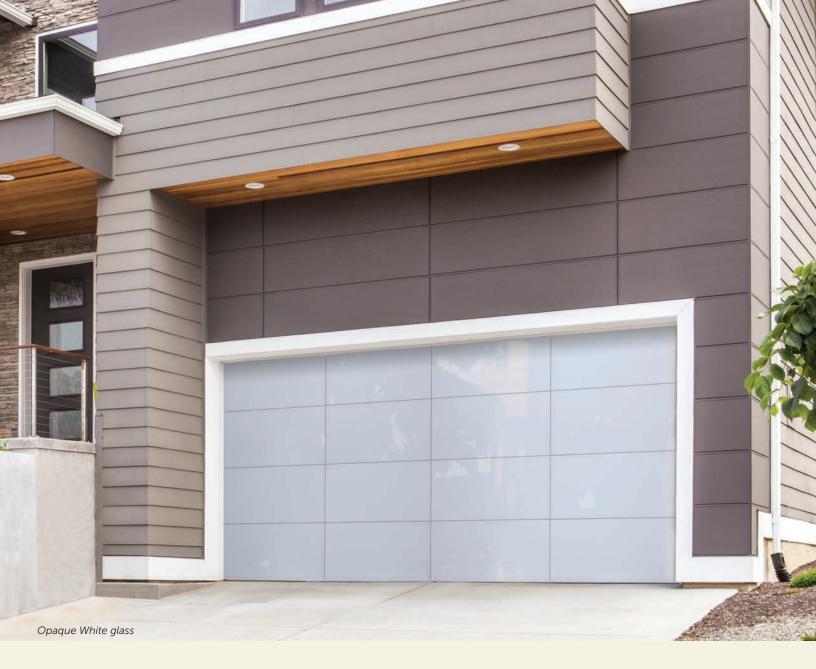

## 1 Choose Your Style

Opaque White

Opaque Black

Mirrored Gray

Mirrored Bronze

Translucent Black

### Aluminum and glass pairings

| ALUMINUM OPTIONS                                                             | GLASS COLOR                                                           |
|------------------------------------------------------------------------------|-----------------------------------------------------------------------|
| White Powder Coat                                                            | Opaque White                                                          |
| Black Powder Coat / Bronze Powder Coat /<br>Black Anodized / Bronze Anodized | Opaque Black / Mirrored Gray / Mirrored Bronze /<br>Translucent Black |